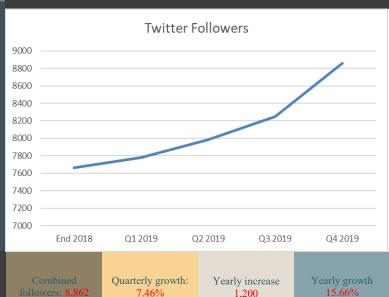

#### **TWITTER CHANNELS**

IGF's social media accounts continue to grow in followers and reach. The additional visibility they bring to the secretariat's work plays a vital role for our outreach efforts. A social media package is regularly prepared for the Annual Meeting.