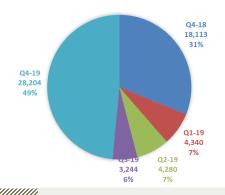

| MOST POPULAR POSTS IN Q2-2019 *                      | REACH  | REACTIONS | Network<br>Activities               |
|------------------------------------------------------|--------|-----------|-------------------------------------|
| 1) IGF 2019 VIP Speeches                             | 57,435 | 1,107     |                                     |
| 2) IGF 2019 ongoing & Themes                         | 51,390 | 1,345     |                                     |
| 3) IGF 2019 Outputs                                  | 38,866 | 726       |                                     |
| 4) BPF Cybersecurity Output and Presentation at OEWG | 20,701 | 413       | TOP 5 VIDEOS (Q<br>IGF 2019 WS18 Ch |
| 5) IGF 2019 Registration                             | 18,279 | 667       | IGF 2019 WS391 C                    |
| * Twitter & Facebook Deach and Deactions             |        |           | IGF 2019 BPF Cvb                    |