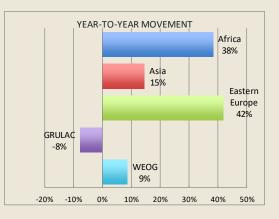

# GEOGRAPHY & LANGUAGES

Regional traffic shows congruence in growth with an important part in Europe due to the celebration of the IGF 2019 in Berlin.

Language content-oriented visits behave with similar pattern in the seasonal growth, with an expected year-to-year decrease of French as IGF 2018 was celebrated in France.

# **GEOGRAPHIC REGIONS**

|                   | Q4-18  | Q1-19  | Q2-19  | Q3-19  | Q4-19  |
|-------------------|--------|--------|--------|--------|--------|
| Africa            | 8,534  | 4,851  | 13,214 | 9,897  | 11,813 |
| Asia              | 17,443 | 9,689  | 14,682 | 12,184 | 19,999 |
| Eastern<br>Europe | 3,989  | 1,675  | 2,714  | 2,953  | 5,661  |
| GRULAC            | 8,089  | 3,958  | 7,032  | 5,915  | 7,475  |
| WEOG              | 55,289 | 23,126 | 26,993 | 25,057 | 60,071 |
| Other             | 128    | 201    | 163    | 240    | 433    |