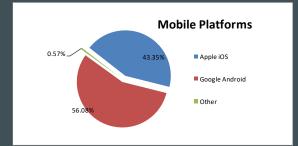

## MOBILE PLATFORMS

Mobile share of traffic is consistent with other DESA sites:

# **BROWSING PLATFORM TRENDS**

| Quarter         | Q4 2018 | Q1 2019 | Q2 2019 | Q3 2019 | Q4 2019 |
|-----------------|---------|---------|---------|---------|---------|
| Desktop         |         |         |         |         |         |
| Windows         | 48,336  | 25,517  | 34,448  | 30,906  | 52,435  |
| Macintosh       | 16,749  | 7,227   | 10,298  | 7,926   | 17,061  |
| Linux           | 2,190   | 1,038   | 1,929   | 1,721   | 2,678   |
| Other           | 756     | 389     | 479     | 510     | 730     |
| Mobile          |         |         |         |         |         |
| Apple iOS       | 12,908  | 4,134   | 7,076   | 5,816   | 13,642  |
| Android         | 12,452  | 5,162   | 10,528  | 9,343   | 18,877  |
| Other           | 81      | 33      | 404     | 24      | 30      |
| Desktop         | 68,031  | 34,171  | 47,154  | 41,063  | 72,904  |
| Mobile          | 25,441  | 9,329   | 18,008  | 15,183  | 32,549  |
| Mobile<br>share | 27.22   | 21.45   | 27.64   | 26.99   | 30.87   |