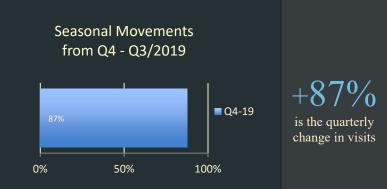

#### WEBSITE STATISTICS

Web traffic shows a clear increase due to the celebration of the IGF 2019 in November. A year-to-year steady overall growth is noticed.

MAIN HIGHLIGHTS

+87% Quarter movement +13% Growth year-to-year 1,146 Daily visitors average 105,452 Visits in the last 3 months