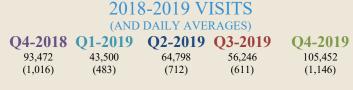

#### WEBSITE STATISTICS

Web traffic shows a clear increase due to the celebration of the IGF 2019 in November. A year-to-year steady overall growth is noticed.

MAIN HIGHLIGHTS

+87% Quarter movement +13% Growth year-to-year 1,146 Daily visitors average 105,452 Visits in the last 3 months