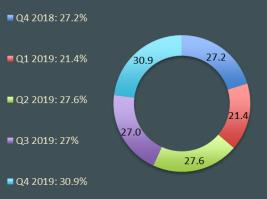

#### Mobile share per Quarter

# **BROWSING PLATFORM TRENDS**

| Quarter         | Q4 2018 | Q1 2019 | Q2 2019 | Q3 2019 | Q4 2019 |
|-----------------|---------|---------|---------|---------|---------|
| Desktop         |         |         |         |         |         |
| Windows         | 48,336  | 25,517  | 34,448  | 30,906  | 52,435  |
| Macintosh       | 16,749  | 7,227   | 10,298  | 7,926   | 17,061  |
| Linux           | 2,190   | 1,038   | 1,929   | 1,721   | 2,678   |
| Other           | 756     | 389     | 479     | 510     | 730     |
| Mobile          |         |         |         |         |         |
| Apple iOS       | 12,908  | 4,134   | 7,076   | 5,816   | 13,642  |
| Android         | 12,452  | 5,162   | 10,528  | 9,343   | 18,877  |
| Other           | 81      | 33      | 404     | 24      | 30      |
| Desktop         | 68,031  | 34,171  | 47,154  | 41,063  | 72,904  |
| Mobile          | 25,441  | 9,329   | 18,008  | 15,183  | 32,549  |
| Mobile<br>share | 27.22   | 21.45   | 27.64   | 26.99   | 30.87   |