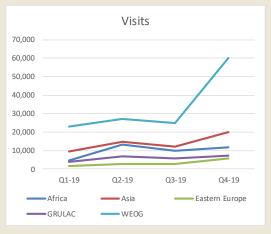

# GEOGRAPHY & LANGUAGES

Regional traffic shows congruence in growth with an important part in Europe due to the celebration of the IGF 2019 in Berlin.

Language content-oriented visits behave with similar pattern in the seasonal growth, with an expected year-to-year decrease of French as IGF 2018 was celebrated in France.

# **GEOGRAPHIC REGIONS**

|                   | Q4-18  | Q1-19  | Q2-19  | Q3-19  | Q4-19  |
|-------------------|--------|--------|--------|--------|--------|
| Africa            | 8,534  | 4,851  | 13,214 | 9,897  | 11,813 |
| Asia              | 17,443 | 9,689  | 14,682 | 12,184 | 19,999 |
| Eastern<br>Europe | 3,989  | 1,675  | 2,714  | 2,953  | 5,661  |
| GRULAC            | 8,089  | 3,958  | 7,032  | 5,915  | 7,475  |
| WEOG              | 55,289 | 23,126 | 26,993 | 25,057 | 60,071 |
| Other             | 128    | 201    | 163    | 240    | 433    |