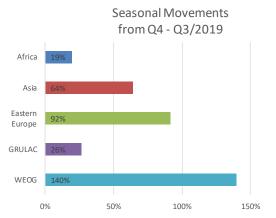

# GEOGRAPHY & LANGUAGES

Regional traffic shows congruence in growth with an important part in Europe due to the celebration of the IGF 2019 in Berlin.

Language content-oriented visits behave with similar pattern in the seasonal growth, with an expected year-to-year decrease of French as IGF 2018 was celebrated in France.

# **GEOGRAPHIC REGIONS**

|                   | Q4-18  | Q1-19  | Q2-19  | Q3-19  | Q4-19  |
|-------------------|--------|--------|--------|--------|--------|
| Africa            | 8,534  | 4,851  | 13,214 | 9,897  | 11,813 |
| Asia              | 17,443 | 9,689  | 14,682 | 12,184 | 19,999 |
| Eastern<br>Europe | 3,989  | 1,675  | 2,714  | 2,953  | 5,661  |
| GRULAC            | 8,089  | 3,958  | 7,032  | 5,915  | 7,475  |
| WEOG              | 55,289 | 23,126 | 26,993 | 25,057 | 60,071 |
| Other             | 128    | 201    | 163    | 240    | 433    |