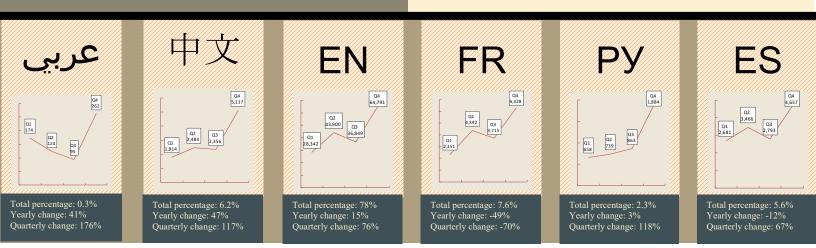

# GEOGRAPHY & LANGUAGES

Regional traffic shows congruence in growth with an important part in Europe due to the celebration of the IGF 2019 in Berlin.

Language content-oriented visits behave with similar pattern in the seasonal growth, with an expected year-to-year decrease of French as IGF 2018 was celebrated in France.

\*Language data represents only content available in all six languages

Twitter & Facebook Reach and Reactions.

| LANGUAGES        |        |        |        |        |            |                      |
|------------------|--------|--------|--------|--------|------------|----------------------|
| Languages Visits | Q1     | Q2     | Q3     | Q4     | Q4-Q3% +/- | YoY<br>(Q4-19/Q4-18) |
| English          | 28,342 | 43,900 | 36,849 | 64,791 | 76%        | 15%                  |
| Arabic           | 174    | 124    | 95     | 262    | 176%       | 41%                  |
| Chinese          | 1,814  | 2,484  | 2,356  | 5,117  | 117%       | 47%                  |
| French           | 2,351  | 4,392  | 3,715  | 6,328  | 70%        | -49%                 |
| Russian          | 658    | 739    | 863    | 1,884  | 118%       | 3%                   |
| Spanish          | 2,681  | 3,466  | 2,793  | 4,657  | 67%        | -12%                 |
| TOTAL            |        |        |        | 83,039 |            |                      |