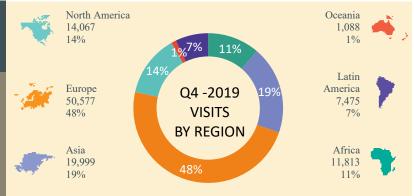

# GEOGRAPHY & LANGUAGES

Regional traffic shows congruence in growth with an important part in Europe due to the celebration of the IGF 2019 in Berlin.

Language content-oriented visits behave with similar pattern in the seasonal growth, with an expected year-to-year decrease of French as IGF 2018 was celebrated in France.

# **GEOGRAPHIC REGIONS**

|                   | Q4-18  | Q1-19  | Q2-19  | Q3-19  | Q4-19  |
|-------------------|--------|--------|--------|--------|--------|
| Africa            | 8,534  | 4,851  | 13,214 | 9,897  | 11,813 |
| Asia              | 17,443 | 9,689  | 14,682 | 12,184 | 19,999 |
| Eastern<br>Europe | 3,989  | 1,675  | 2,714  | 2,953  | 5,661  |
| GRULAC            | 8,089  | 3,958  | 7,032  | 5,915  | 7,475  |
| WEOG              | 55,289 | 23,126 | 26,993 | 25,057 | 60,071 |
| Other             | 128    | 201    | 163    | 240    | 433    |