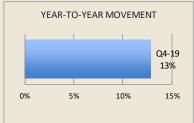

#### WEBSITE STATISTICS

Web traffic shows a clear increase due to the celebration of the IGF 2019 in November. A year-to-year steady overall growth is noticed.

MAIN HIGHLIGHTS

+87% Quarter movement +13% Growth year-to-year 1,146 Daily visitors average 105,452 Visits in the last 3 months