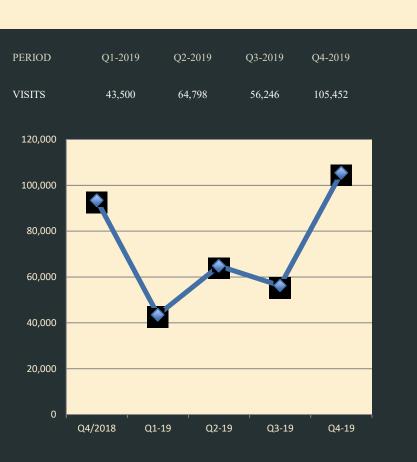

#### WEBSITE STATISTICS

Web traffic shows a clear increase due to the celebration of the IGF 2019 in November. A year-to-year steady overall growth is noticed.

MAIN HIGHLIGHTS

+87% Quarter movement +13% Growth year-to-year 1,146 Daily visitors average 105,452 Visits in the last 3 months